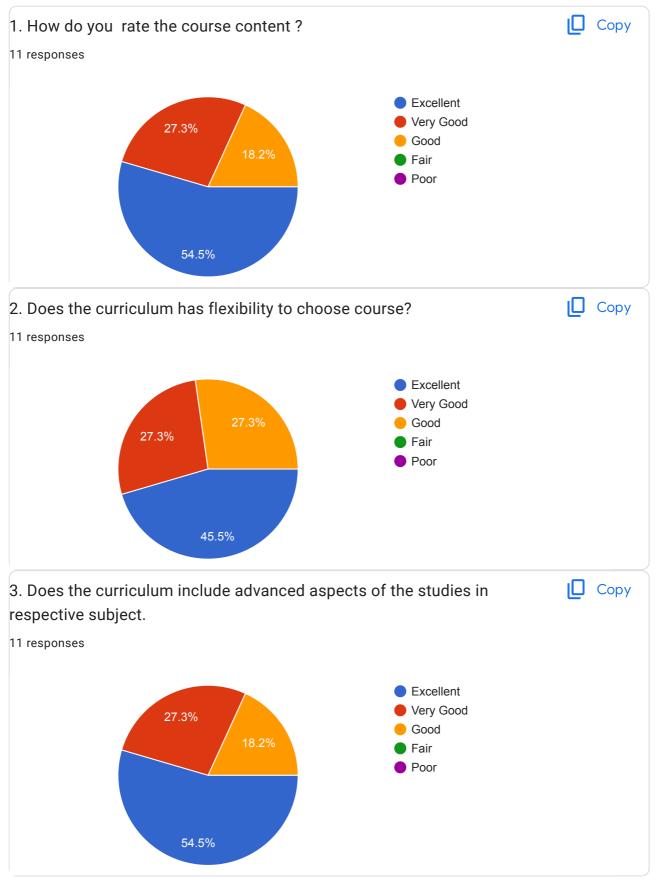

# The New Education Institute, Nashik's. Late Sau. Ratnaprabha Prabhakar Vaishampayan Arts, Commerce & Science Night College, Nashik. Feedback on Curriculum from Students Academic year 2021-22

11 responses

**Publish analytics** Name of the Student 11 responses Sunita Manoj Bagul MANDLIK TEJAS LAXMAN SIDDHARTH NANASAHEB BORADE Dipak ramu mahale bairagi gauri Roshan sanjay hire Payal Dangre Varsha Pradeep Savale Pranav Prakash Shinde **Rushikesh Ganesh Borse** Roshan somnath gangurde