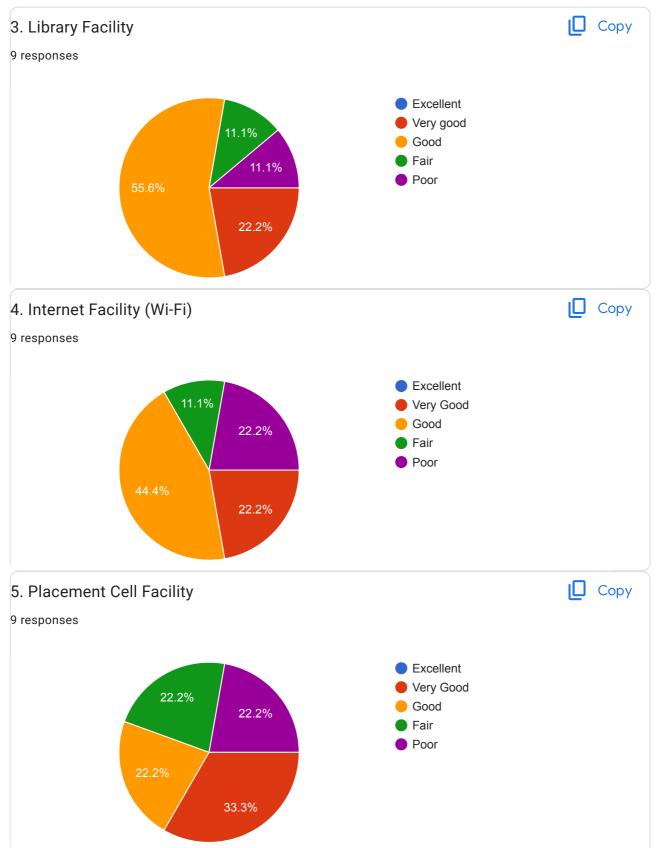

| 1. | 1. Security arrangement In order to protect students' safety a |                                                   |
|----|----------------------------------------------------------------|---------------------------------------------------|
|    |                                                                | the college hired a security guard and set        |
|    |                                                                | CCTV cameras.                                     |
| 2. | Placement facilities                                           | The institution considers collaboration           |
|    |                                                                | with various placement agencies.                  |
| 3. | Facilities for disable students                                | This suggestion forwarded to the                  |
|    |                                                                | College Development Committee.                    |
| 4. | Overall impressions                                            | The Principal has already taken actions on this   |
|    |                                                                | issues. i.e. Notices to Staff, Parents Institute. |

| 1. | Internet/Wi-Fi facility       | The college has already provided Wi-Fi facility |  |
|----|-------------------------------|-------------------------------------------------|--|
|    |                               | on the campus.                                  |  |
|    |                               |                                                 |  |
| 2. | Add more books to the library | More textbooks and reference books were         |  |
|    |                               | bought by the college and added to              |  |
|    |                               | in the collection of the library.               |  |
| 3. | Facilities for sports         | This suggestion forwarded to the                |  |
|    |                               | College Development Committee.                  |  |
| 4. | Scholarship facility          | The Principal has already made                  |  |
|    |                               | decisions regarding this matter                 |  |
|    |                               | such as issuing notices to the                  |  |
|    |                               | Scholarship Administration Department.          |  |