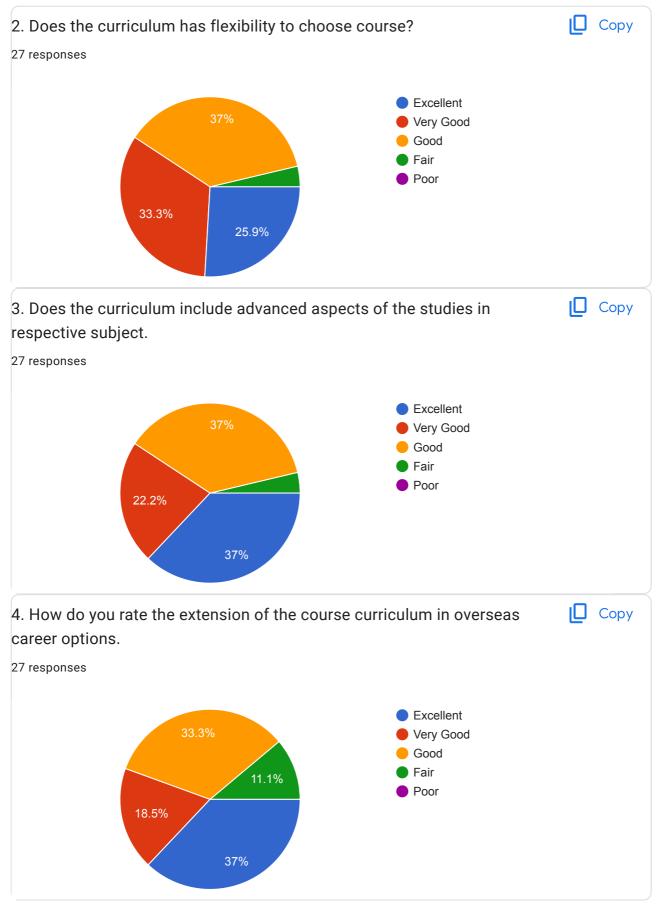

### **Google** Forms

9/8/23, 11:06 AM

The New Education Institute, Nashik's. Late Sau. Ratnaprabha Prabhakar Vaishampayan Arts, Commerce & Science Night College, Nashik. Feedback on Curriculum from Students Academic year 2022-23

27 responses

**Publish analytics** 

| Name of the Student           |  |
|-------------------------------|--|
| 27 responses                  |  |
| MANDLIK TEJAS LAXMAN          |  |
| Arjun Rajendra Kathe          |  |
| Vijumala Shrikrishna Waghmare |  |
| Komal Nivrutti Nagare         |  |
| Ankita V Khandare             |  |
| Sujay jagtap                  |  |
| SIDDHARTH NANASAHEB BORADE    |  |
| Dipak ramu mahale             |  |
| Akshay kapse                  |  |
| bairagi gauri                 |  |
| Pratiksha Balu kate           |  |
| Varsha Pradeep Savale         |  |
| Sandhya                       |  |
| Rushikesh Ganesh Borse        |  |
| Pranav Prakash Shinde         |  |
| Rohit nivrutti kute           |  |
| Ninad balasaheb dhomse        |  |
| Roshan sanjay hire            |  |
| Isha Vijay jadhav             |  |
| Uddhav Bharat pawar           |  |
| Yash Sandeep Golesar          |  |