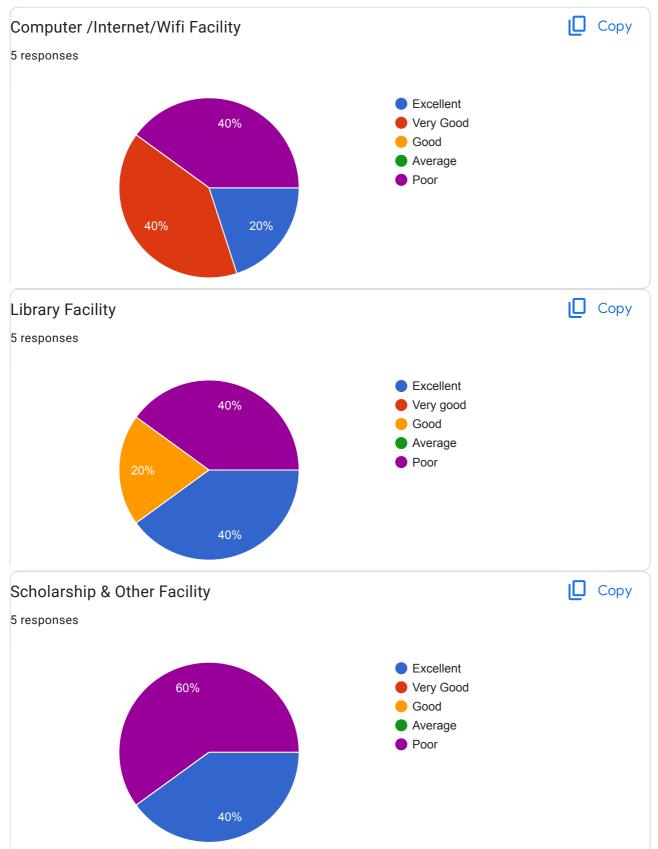

| 1. | Internet/Wi-Fi facility       | The college has already provided Wi-Fi facility |  |
|----|-------------------------------|-------------------------------------------------|--|
|    |                               | on the campus.                                  |  |
|    |                               |                                                 |  |
| 2. | Add more books to the library | More textbooks and reference books were         |  |
|    |                               | bought by the college and added to              |  |
|    |                               | in the collection of the library.               |  |
| 3. | Facilities for sports         | This suggestion forwarded to the                |  |
|    |                               | College Development Committee.                  |  |
| 4. | Scholarship facility          | The Principal has already made                  |  |
|    |                               | decisions regarding this matter                 |  |
|    |                               | such as issuing notices to the                  |  |
|    |                               | Scholarship Administration Department.          |  |