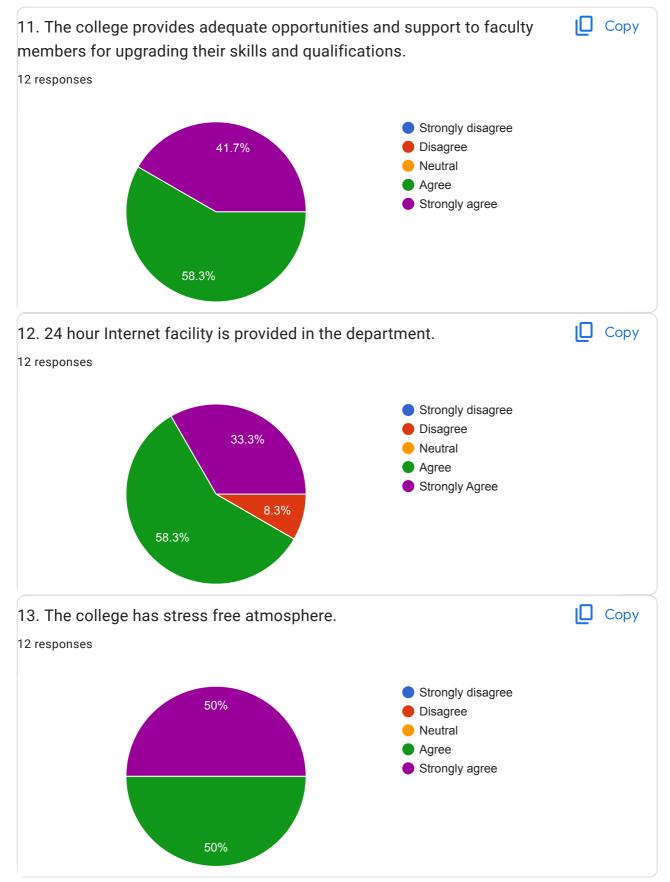

## Teacher's Feedback Form

12 responses

#### **Publish analytics**

#### Email

12 responses

kangayu007@Gmail.com.

smitadhikale77@gmail.com

Bhavanasks06@gmail.com

swapnilsfhstc@gmail.com

mkatkade24@gmail.com

pkpawar145@gmail.Com