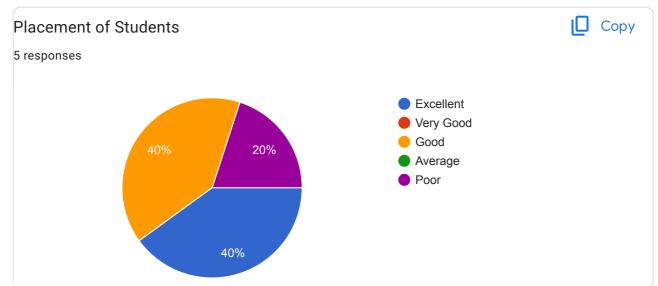

| 1. | 1. Security arrangement In order to protect students' safety a |                                                   |
|----|----------------------------------------------------------------|---------------------------------------------------|
|    |                                                                | the college hired a security guard and set        |
|    |                                                                | CCTV cameras.                                     |
| 2. | Placement facilities                                           | The institution considers collaboration           |
|    |                                                                | with various placement agencies.                  |
| 3. | Facilities for disable students                                | This suggestion forwarded to the                  |
|    |                                                                | College Development Committee.                    |
| 4. | Overall impressions                                            | The Principal has already taken actions on this   |
|    |                                                                | issues. i.e. Notices to Staff, Parents Institute. |