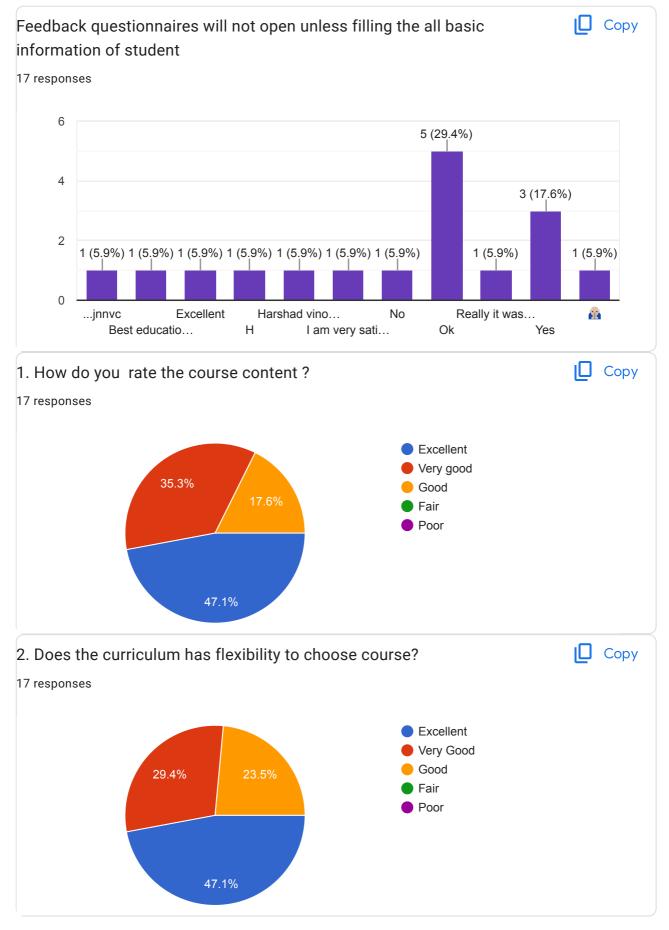

https://docs.google.com/forms/d/1jgqYgBz50xthbtpm-1OGXwC3gQ2K6if9\_26qIdIPIZw/viewanalytics

This content is neither created nor endorsed by Google. Report Abuse - Terms of Service - Privacy Policy

The New Education Institute, Nashik's. Late Sau. Ratnaprabha Prabhakar Vaishampayan Arts, Commerce & Science Night College, Nashik. Feedback on Curriculum from Students Academic year 2019-20

17 responses

**Publish analytics** 

| 11.00 |                               |
|-------|-------------------------------|
| Na    | ame of the Student            |
| 17    | responses                     |
| F     | Prasad Mandlik                |
| ĸ     | írushna gangadhar hinge       |
| F     | larshad shinde                |
| F     | Rahul waghmare                |
| Ν     | /landar jadhav                |
| V     | aibhav Bhaskar Mali           |
| F     | Rohit Ramesh valvi            |
| A     | nurag Ravindra kadekar        |
| F     | Roshan sanjay hire            |
| C     | )m Satish jagtap              |
| A     | ditya ahire                   |
| S     | hubham govind salve           |
| B     | Bhagyeshree Shashikant Dharam |
| A     | peksha ashok mandlik          |
| C     | EEPAK MADHAV JADHAV           |
| C     | Chetan bapu kathwate          |
| S     | AURABH DHANRQJ PATIL          |