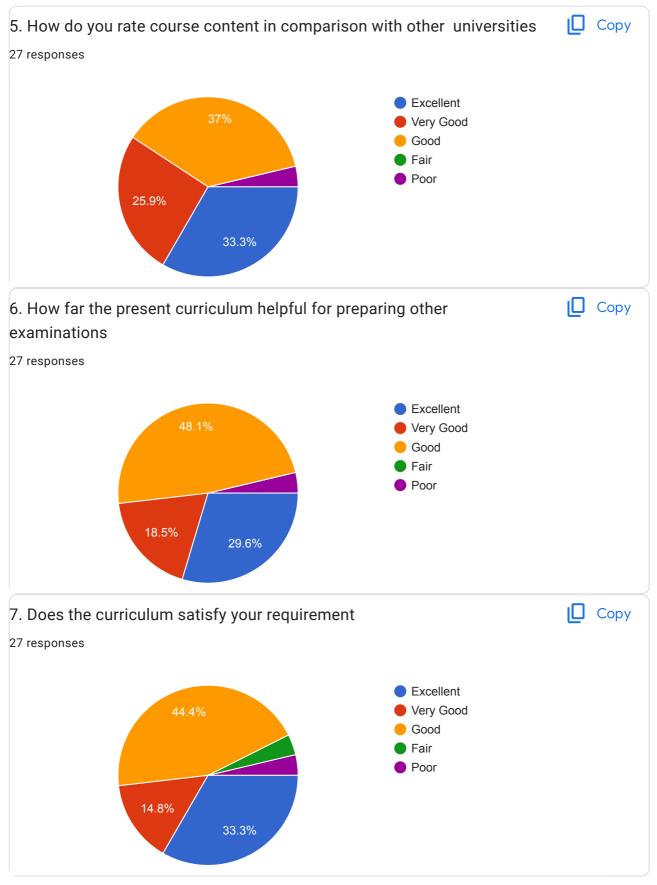

### **Google** Forms

9/8/23, 11:06 AM

The New Education Institute, Nashik's. Late Sau. Ratnaprabha Prabhakar Vaishampayan Arts, Commerce & Science Night College, Nashik. Feedback on Curriculum from Students Academic year 2022-23

27 responses

**Publish analytics** 

| Name of the Student           |  |
|-------------------------------|--|
| 27 responses                  |  |
| MANDLIK TEJAS LAXMAN          |  |
| Arjun Rajendra Kathe          |  |
| Vijumala Shrikrishna Waghmare |  |
| Komal Nivrutti Nagare         |  |
| Ankita V Khandare             |  |
| Sujay jagtap                  |  |
| SIDDHARTH NANASAHEB BORADE    |  |
| Dipak ramu mahale             |  |
| Akshay kapse                  |  |
| bairagi gauri                 |  |
| Pratiksha Balu kate           |  |
| Varsha Pradeep Savale         |  |
| Sandhya                       |  |
| Rushikesh Ganesh Borse        |  |
| Pranav Prakash Shinde         |  |
| Rohit nivrutti kute           |  |
| Ninad balasaheb dhomse        |  |
| Roshan sanjay hire            |  |
| Isha Vijay jadhav             |  |
| Uddhav Bharat pawar           |  |
| Yash Sandeep Golesar          |  |