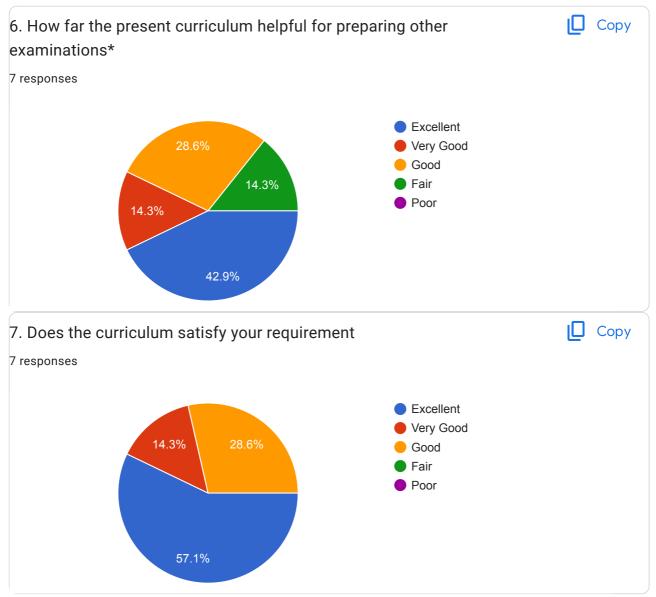

# The New Education Institute, Nashik's. Late Sau. Ratnaprabha Prabhakar Vaishampayan Arts, Commerce & Science Night College, Nashik. Feedback on Curriculum from Students Academic year 2021-22

11 responses