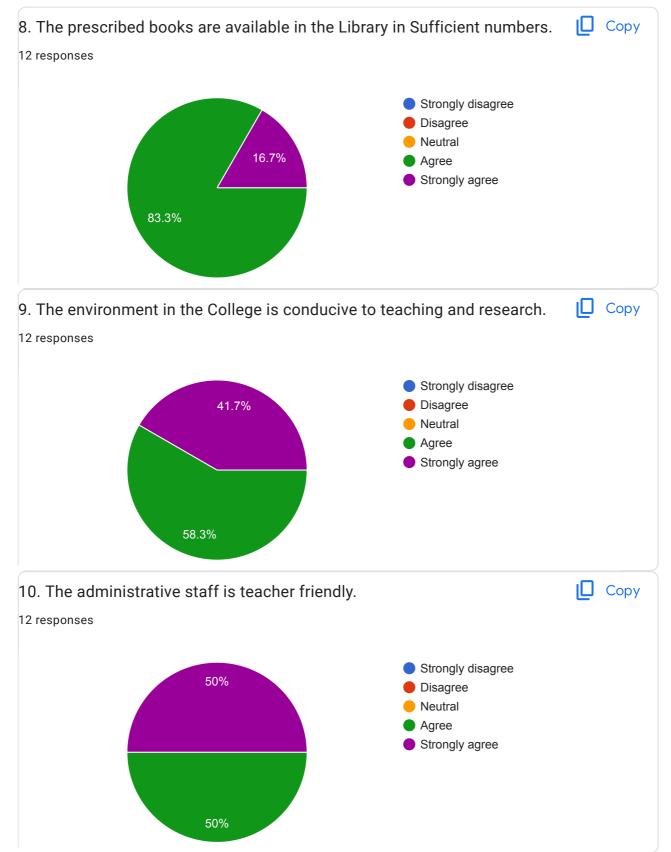

## Teacher's Feedback Form

12 responses

#### **Publish analytics**

#### Email

12 responses

kangayu007@Gmail.com.

smitadhikale77@gmail.com

Bhavanasks06@gmail.com

swapnilsfhstc@gmail.com

mkatkade24@gmail.com

pkpawar145@gmail.Com