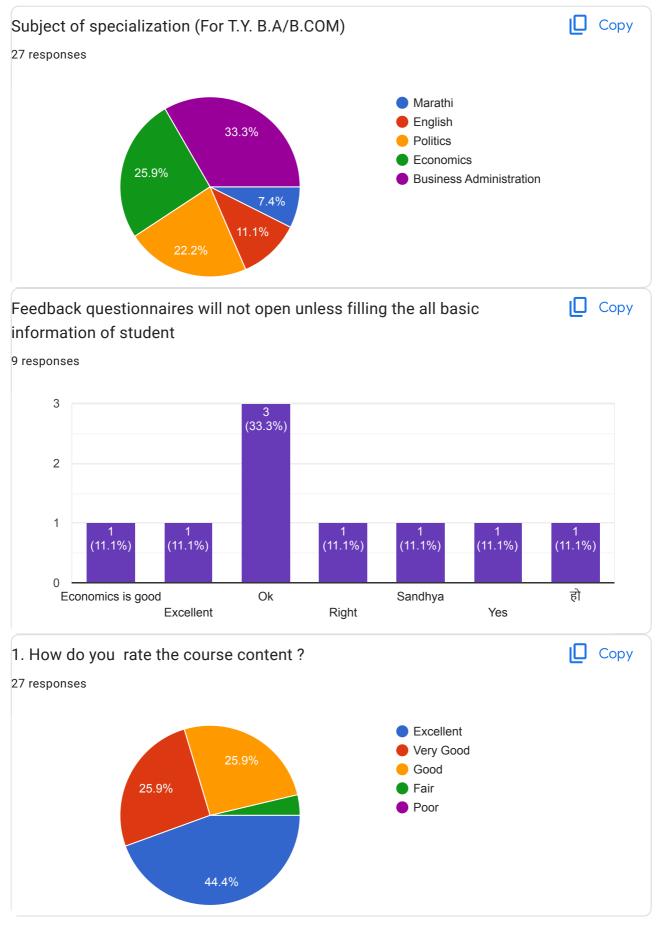

### **Google** Forms

9/8/23, 11:06 AM

The New Education Institute, Nashik's. Late Sau. Ratnaprabha Prabhakar Vaishampayan Arts, Commerce & Science Night College, Nashik. Feedback on Curriculum from Students Academic year 2022-23

27 responses

**Publish analytics** 

| Name of the Student           |  |
|-------------------------------|--|
| 27 responses                  |  |
| MANDLIK TEJAS LAXMAN          |  |
| Arjun Rajendra Kathe          |  |
| Vijumala Shrikrishna Waghmare |  |
| Komal Nivrutti Nagare         |  |
| Ankita V Khandare             |  |
| Sujay jagtap                  |  |
| SIDDHARTH NANASAHEB BORADE    |  |
| Dipak ramu mahale             |  |
| Akshay kapse                  |  |
| bairagi gauri                 |  |
| Pratiksha Balu kate           |  |
| Varsha Pradeep Savale         |  |
| Sandhya                       |  |
| Rushikesh Ganesh Borse        |  |
| Pranav Prakash Shinde         |  |
| Rohit nivrutti kute           |  |
| Ninad balasaheb dhomse        |  |
| Roshan sanjay hire            |  |
| Isha Vijay jadhav             |  |
| Uddhav Bharat pawar           |  |
| Yash Sandeep Golesar          |  |