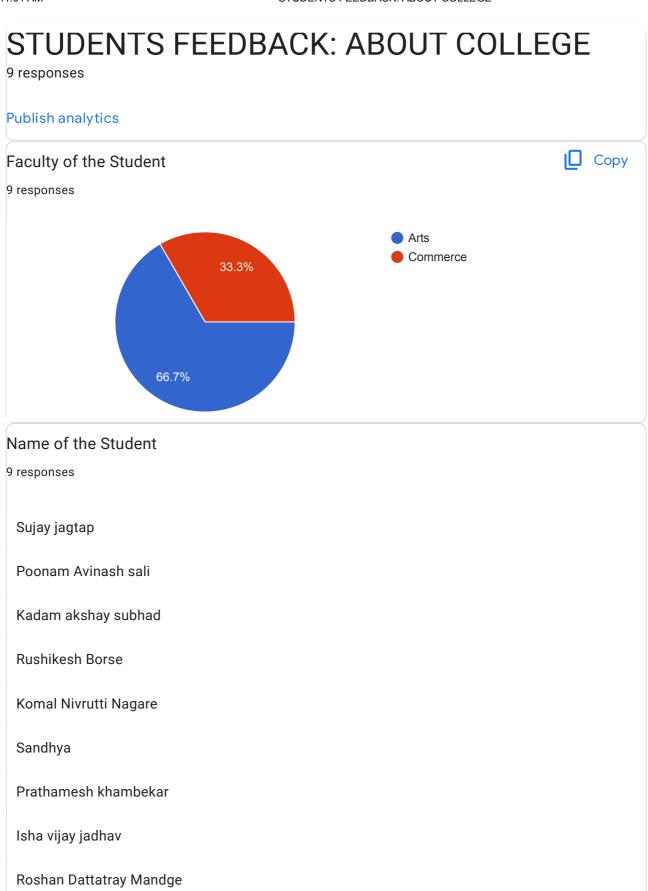

-----------------------------------|--|
| 1.      | Feedback Form Links:<br>https://srpvnightcollegensk.com/welcome/mainpage/7                                                                                                                                                                  |  |
| 2.      | <ul> <li>Feedback Forms with Analysis</li> <li>1. Student Feedback Form</li> <li>2. Teachers Feedback Form</li> <li>3. Employer Feedback Form</li> <li>4. Alumni Feedback Form</li> <li>5. Parents Feedback Form (About College)</li> </ul> |  |
| 3.      | Action Taken Reports from 2017-18 to 2021-22                                                                                                                                                                                                |  |





| , 11:01 AM                           | STUDENTS FEEDBACK: ABOUT COLLEGE |
|--------------------------------------|----------------------------------|
| Permanent Address                    |                                  |
| 9 responses                          |                                  |
| A/2 chopada lowns opp chopada Emp    | ire nashik                       |
| Sambhaji chowk ganpati mandir old na | ashik                            |
| Ganesh wadi panchavti nashik         |                                  |
| Jailroad, nashik                     |                                  |
| At Chadegoan post Kotamgoan Samai    | ngoan Road Nashikroad            |
| Ganeshwari                           |                                  |
| Nashik