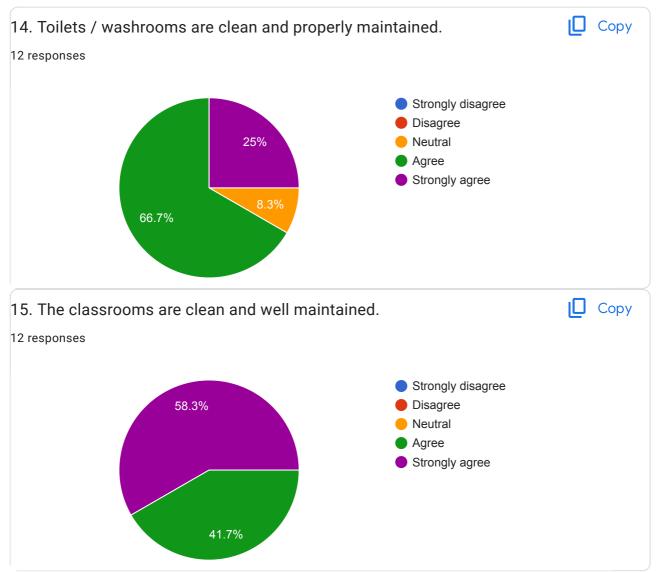

| 1. | To Activate Grievance<br>& Redressal Cell                   | Grievance & Redressal Cell already active in the College.                                                     |
|----|-------------------------------------------------------------|---------------------------------------------------------------------------------------------------------------|
| 2. | Employers needs<br>Leadership, Team Spirit &<br>Initiative. | Our principal always motivates the faculties to be innovative and develop leadership skills among themselves. |
| 3. | Increase cleanliness of Toilets<br>/ Washrooms              | The suggestion is forwarded to the College<br>Development Committee & Parent Institute.                       |