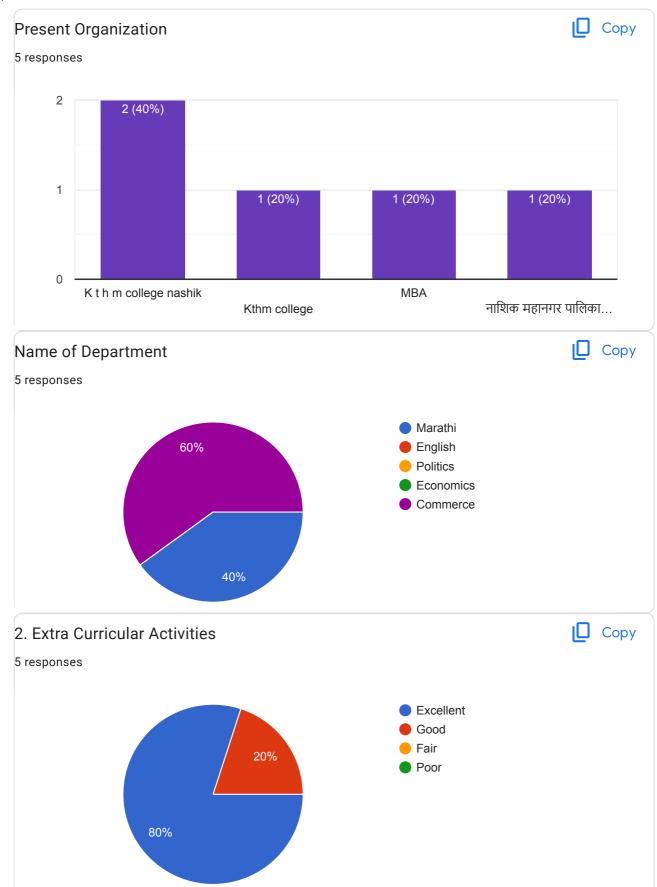

# ALUMNI REGISTRATION & FEEDBACK FORM

5 responses

**Publish analytics** 

#### Alumni Name

5 responses

EKNATH MOHAN GHEVARE

Apeksha ashok mandlik

Aarti Shivaji Dobade

Shrutika chandrakant devadrao

Pooja Babu behere