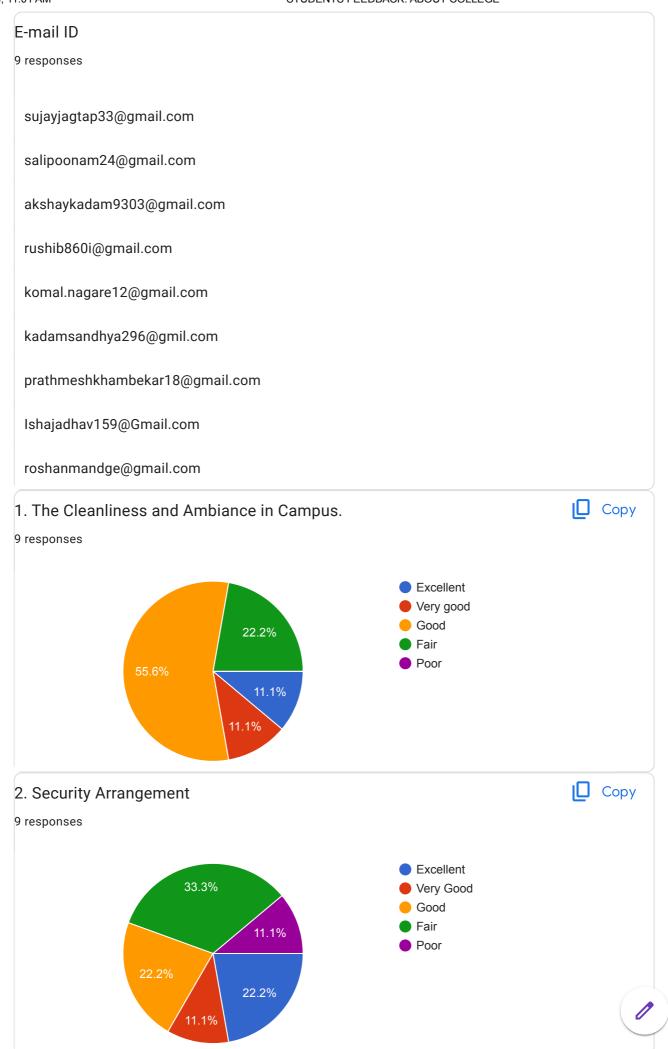

|                                  |
| Mobile Number                        |                                  |
| 9 responses                          |                                  |
| 8698003583                           |                                  |
| 8378874639                           |                                  |
| 9673687536                           |                                  |
| 9970328555                           |                                  |
| 9356832780                           |                                  |
| 7709986312                           |                                  |
| 7517522709                           |                                  |
| 9370988543                           |                                  |



https://docs.google.com/forms/d/1jgqYgBz50xthbtpm-1OGXwC3gQ2K6if9\_26qIdIPIZw/viewanalytics







This content is neither created nor endorsed by Google. Report Abuse - Terms of Service - Privacy Policy





The New Education Institute, Nashik's. Late Sau. Ratnaprabha Prabhakar Vaishampayan Arts, Commerce & Science Night College, Nashik. Feedback on Curriculum from Students Academic year 2019-20

17 responses

**Publish analytics** 



| 11.00 |                               |
|-------|-------------------------------|
| Na    | ame of the Student            |
| 17    | responses                     |
| F     | Prasad Mandlik                |
| ĸ     | írushna gangadhar hinge       |
| F     | larshad shinde                |
| F     | Rahul waghmare                |
| Ν     | /landar jad