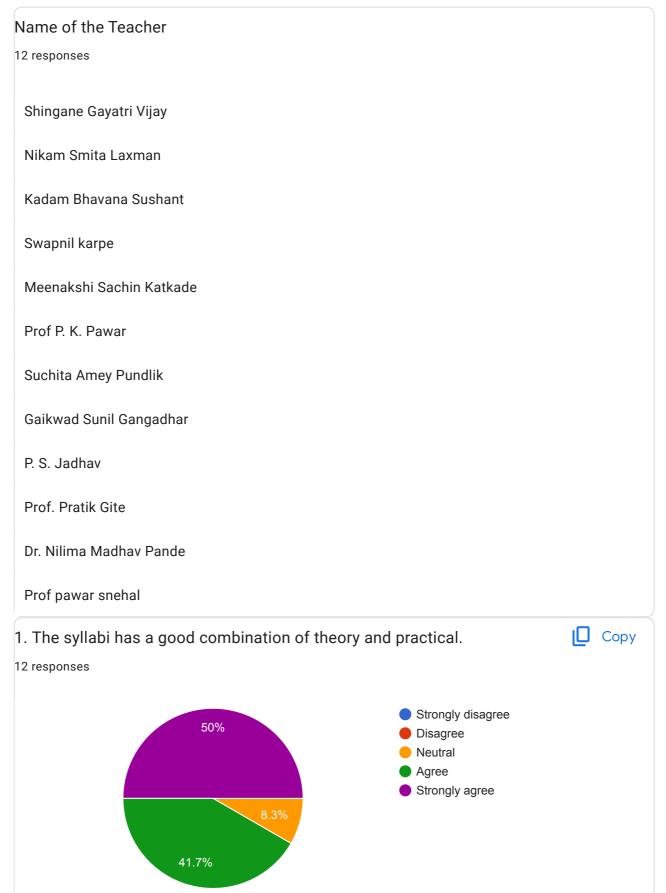

## Teacher's Feedback Form

12 responses

#### Email

12 responses

kangayu007@Gmail.com.

smitadhikale77@gmail.com

Bhavanasks06@gmail.com

swapnilsfhstc@gmail.com

mkatkade24@gmail.com

pkpawar145@gmail.Com

Suchujoshi3005@gmail.com

gaikwadsunil2@gmail.com

pradnyaj.jadhav42@gmail com

gitepratik1@gmail.com

Yes

Badgujar.snehal@18gmail. Com

This content is neither created nor endorsed by Google. Report Abuse - Terms of Service - Privacy Policy