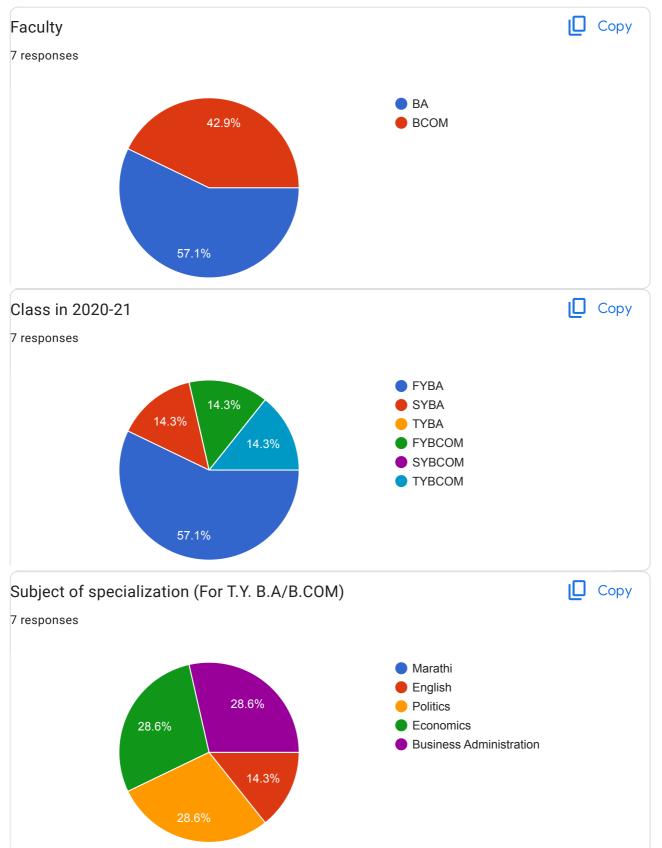

# The New Education Institute, Nashik's. Late Sau. Ratnaprabha Prabhakar Vaishampayan Arts, Commerce & Science Night College, Nashik. Feedback on Curriculum from Students Academic year 2020-21

7 responses

# The New Education Institute, Nashik's. Late Sau. Ratnaprabha Prabhakar Vaishampayan Arts, Commerce & Science Night College, Nashik. Feedback on Curriculum from Students Academic year 2021-22

11 responses