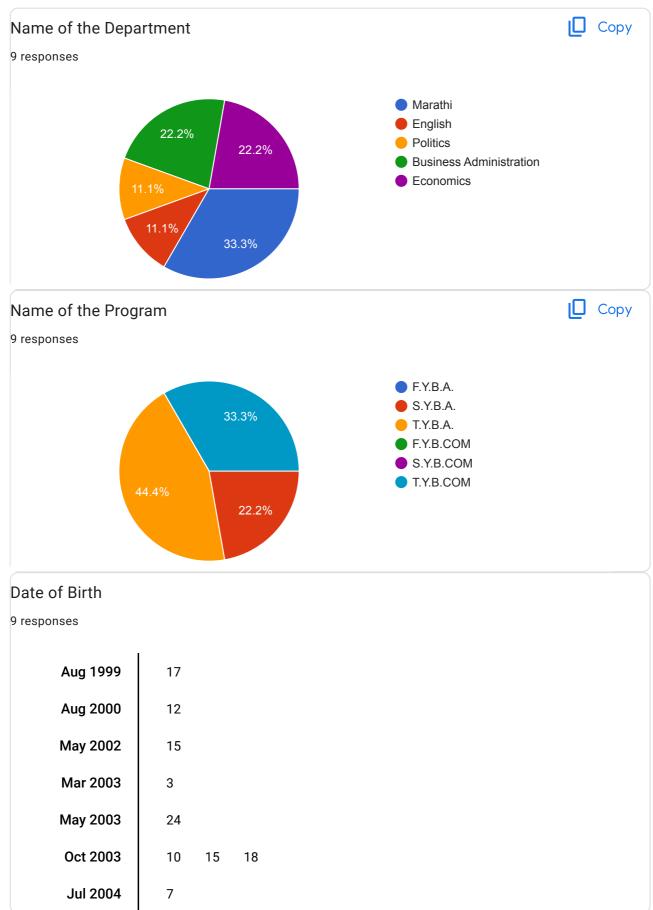

---------------------------------|--|
| 1.      | Feedback Form Links:<br>https://srpvnightcollegensk.com/welcome/mainpage/7                                                                                                                                                                  |  |
| 2.      | <ul> <li>Feedback Forms with Analysis</li> <li>1. Student Feedback Form</li> <li>2. Teachers Feedback Form</li> <li>3. Employer Feedback Form</li> <li>4. Alumni Feedback Form</li> <li>5. Parents Feedback Form (About College)</li> </ul> |  |
| 3.      | Action Taken Reports from 2017-18 to 2021-22                                                                                                                                                                                                |  |





| , 11:01 AM                           | STUDENTS FEEDBACK: ABOUT COLLEGE |
|--------------------------------------|----------------------------------|
| Permanent Address                    |                                  |
| 9 responses                          |                                  |
| A/2 chopada lowns opp chopada Emp    | ire nashik                       |
| Sambhaji chowk ganpati mandir old na | ashik                            |
| Ganesh wadi panchavti nashik         |                                  |
| Jailroad, nashik                     |                                  |
| At Chadegoan post Kotamgoan Samai    | ngoan Road Nashikroad            |
| Ganeshwari                           |                                  |
| Nashik