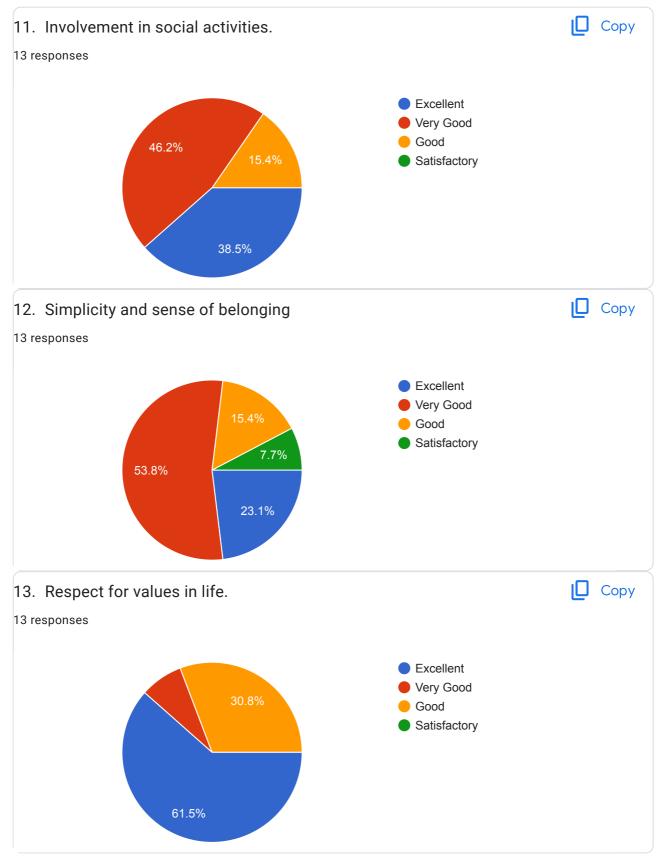

Shrutikadev4455@gmail.com

dobadeaarti@gmail.com

beherepooja3@gmail.com

vbpradhan@gmail.com

anjalivpradhan@gmai,com

mohanalane011@gmail.com

rrhuprikar49@gmail.com

| lame and Designation of the Respondent<br><sup>3 responses</sup>                 |        |
|----------------------------------------------------------------------------------|--------|
| Superviser                                                                       |        |
| S. K. Jadhva, OS of the NEI, Nashik.                                             |        |
| Asst.teacher                                                                     |        |
| ,asst.teacher                                                                    |        |
| Mr.Prakash Vaishampayan (President)                                              |        |
| Teacher                                                                          |        |
| K T H M college nashik                                                           |        |
| K T H M college Nashik                                                           |        |
| K.T.H.M College nashik                                                           |        |
| Vilas B Pradhan ,Chairman, Development Committee                                 |        |
| Anjali V Pradhan NEI Governing council member                                    |        |
| Mr.Mohan Bhikan Alane(Member)                                                    |        |
| Ratnakar Ramchandra Huprikar. Member                                             |        |
| . Ability to contribute to the goal of the organization <sup>3</sup> responses   | 🔲 Сору |
| 61.5%<br>7.7%<br>30.8%<br>• Excellent<br>• Very Good<br>• Good<br>• Satisfactory |        |