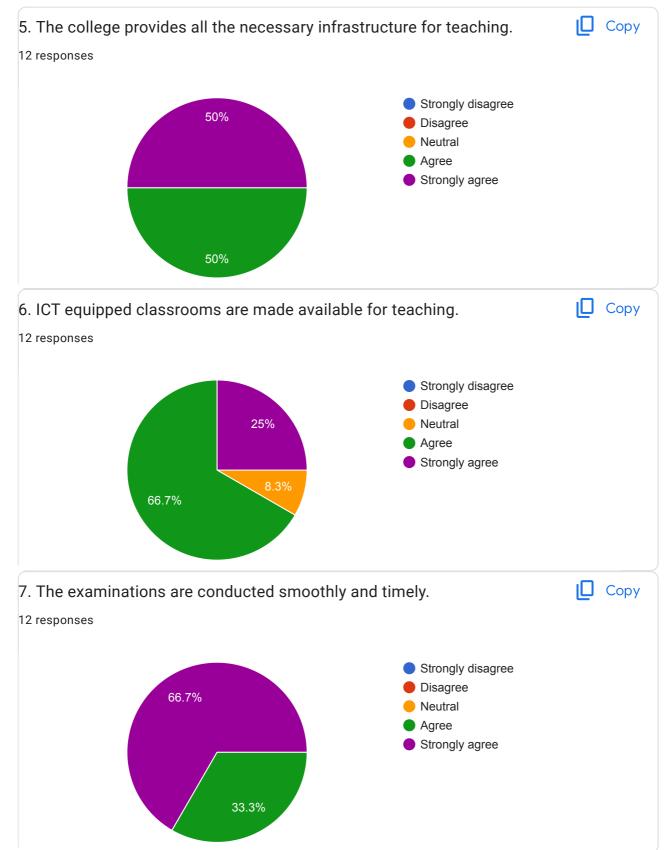

## Teacher's Feedback Form

12 responses

#### **Publish analytics**

#### Email

12 responses

kangayu007@Gmail.com.

smitadhikale77@gmail.com

Bhavanasks06@gmail.com

swapnilsfhstc@gmail.com

mkatkade24@gmail.com

pkpawar145@gmail.Com