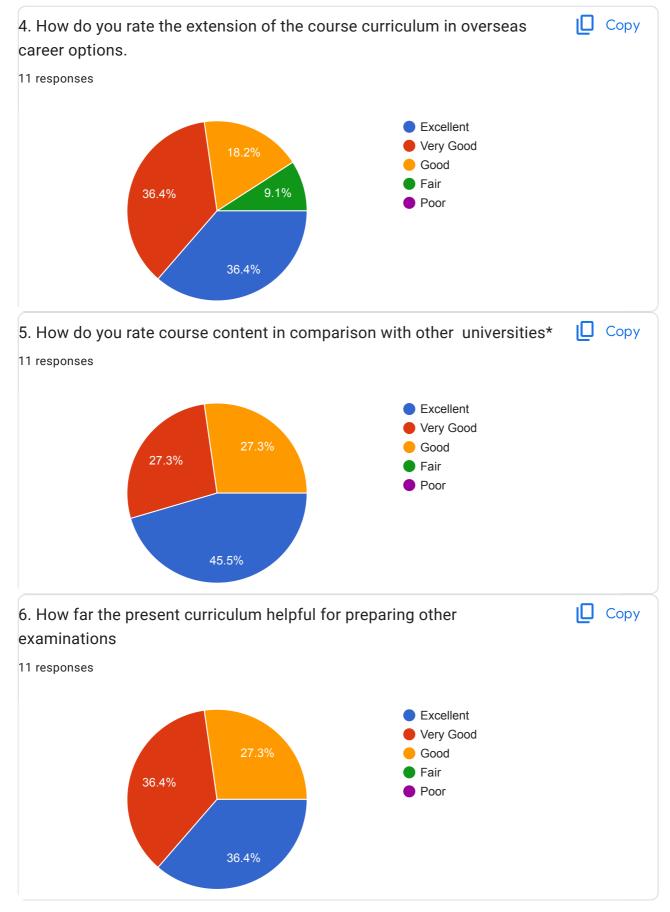

# The New Education Institute, Nashik's. Late Sau. Ratnaprabha Prabhakar Vaishampayan Arts, Commerce & Science Night College, Nashik. Feedback on Curriculum from Students Academic year 2021-22

11 responses

**Publish analytics** Name of the Student 11 responses Sunita Manoj Bagul MANDLIK TEJAS LAXMAN SIDDHARTH NANASAHEB BORADE Dipak ramu mahale bairagi gauri Roshan sanjay hire Payal Dangre Varsha Pradeep Savale Pranav Prakash Shinde **Rushikesh Ganesh Borse** Roshan somnath gangurde