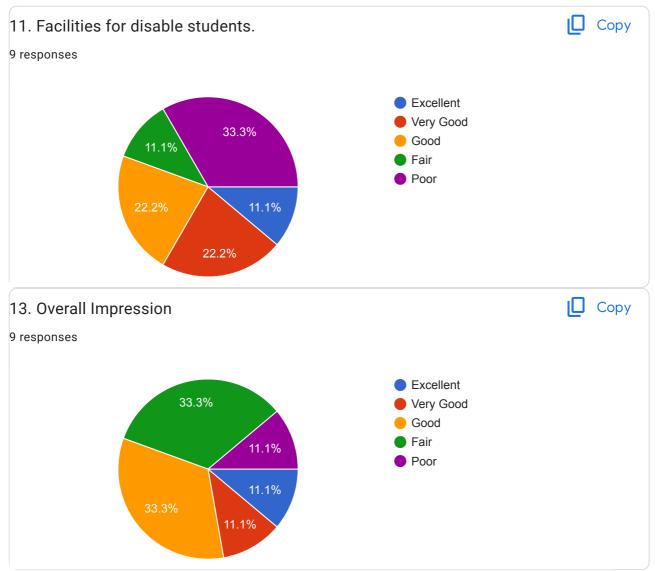

| 1. | 1. Security arrangement In order to protect students' safety a |                                                   |
|----|----------------------------------------------------------------|---------------------------------------------------|
|    |                                                                | the college hired a security guard and set        |
|    |                                                                | CCTV cameras.                                     |
| 2. | Placement facilities                                           | The institution considers collaboration           |
|    |                                                                | with various placement agencies.                  |
| 3. | Facilities for disable students                                | This suggestion forwarded to the                  |
|    |                                                                | College Development Committee.                    |
| 4. | Overall impressions                                            | The Principal has already taken actions on this   |
|    |                                                                | issues. i.e. Notices to Staff, Parents Institute. |