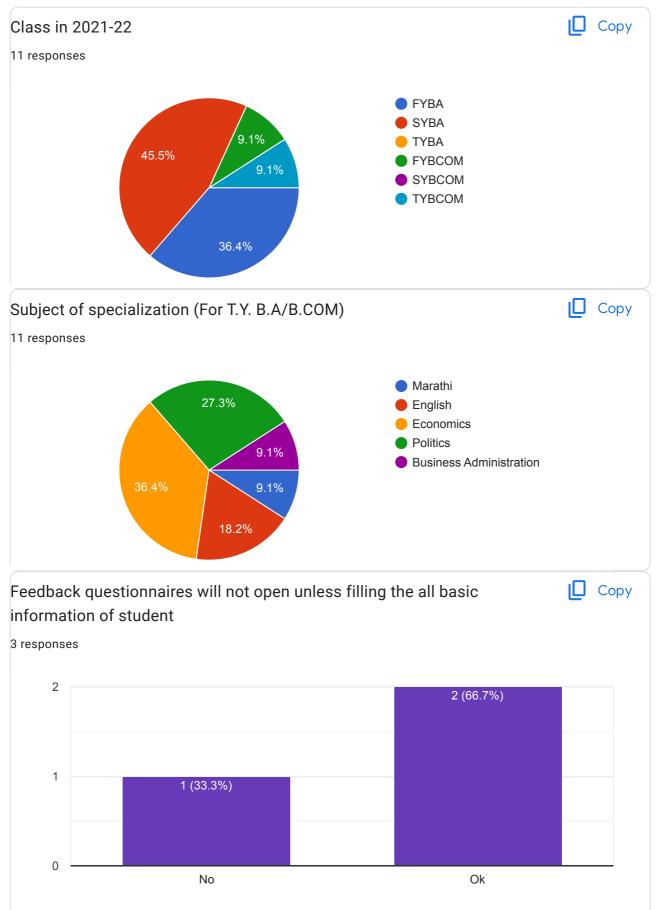

### **Google** Forms

9/8/23, 11:06 AM

The New Education Institute, Nashik's. Late Sau. Ratnaprabha Prabhakar Vaishampayan Arts, Commerce & Science Night College, Nashik. Feedback on Curriculum from Students Academic year 2022-23

27 responses

**Publish analytics** 

| Name of the Student           |  |
|-------------------------------|--|
| 27 responses                  |  |
| MANDLIK TEJAS LAXMAN          |  |
| Arjun Rajendra Kathe          |  |
| Vijumala Shrikrishna Waghmare |  |
| Komal Nivrutti Nagare         |  |
| Ankita V Khandare             |  |
| Sujay jagtap                  |  |
| SIDDHARTH NANASAHEB BORADE    |  |
| Dipak ramu mahale             |  |
| Akshay kapse                  |  |
| bairagi gauri                 |  |
| Pratiksha Balu kate           |  |
| Varsha Pradeep Savale         |  |
| Sandhya                       |  |
| Rushikesh Ganesh Borse        |  |
| Pranav Prakash Shinde         |  |
| Rohit nivrutti kute           |  |
| Ninad balasaheb dhomse        |  |
| Roshan sanjay hire            |  |
| Isha Vijay jadhav             |  |
| Uddhav Bharat pawar           |  |
| Yash Sandeep Golesar          |  |