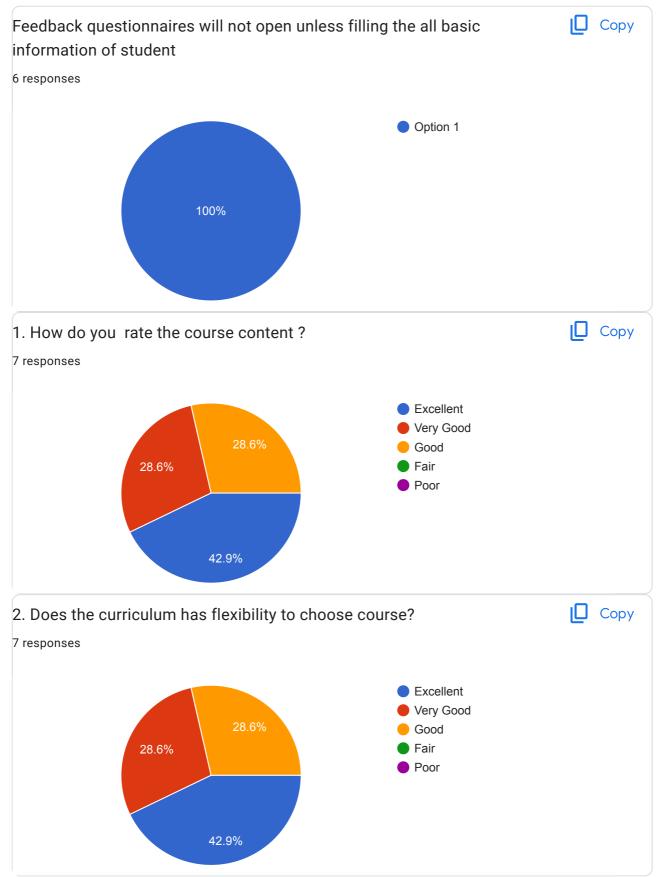

https://docs.google.com/forms/d/1jgqYgBz50xthbtpm-1OGXwC3gQ2K6if9\_26qIdIPIZw/viewanalytics

This content is neither created nor endorsed by Google. Report Abuse - Terms of Service - Privacy Policy

The New Education Institute, Nashik's. Late Sau. Ratnaprabha Prabhakar Vaishampayan Arts, Commerce & Science Night College, Nashik. Feedback on Curriculum from Students Academic year 2019-20

17 responses

**Publish analytics** 

| 11.00 |                               |
|-------|-------------------------------|
| Na    | ame of the Student            |
| 17    | responses                     |
| F     | Prasad Mandlik                |
| ĸ     | írushna gangadhar hinge       |
| F     | larshad shinde                |
| F     | Rahul waghmare                |
| Ν     | /landar jadhav                |
| V     | aibhav Bhaskar Mali           |
| F     | Rohit Ramesh valvi            |
| A     | nurag Ravindra kadekar        |
| F     | Roshan sanjay hire            |
| C     | )m Satish jagtap              |
| A     | ditya ahire                   |
| S     | hubham govind salve           |
| B     | Bhagyeshree Shashikant Dharam |
| A     | peksha ashok mandlik          |
| C     | EEPAK MADHAV JADHAV           |
| C     | Chetan bapu kathwate          |
| S     | AURABH DHANRQJ PATIL          |