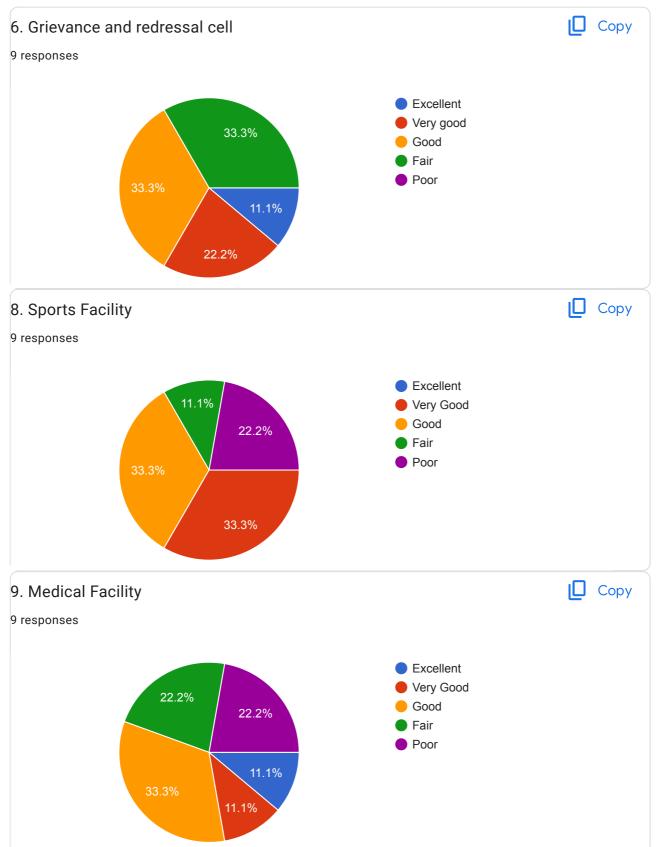

| 1. | To Activate Grievance<br>& Redressal Cell                   | Grievance & Redressal Cell already active in the College.                                                     |
|----|-------------------------------------------------------------|---------------------------------------------------------------------------------------------------------------|
| 2. | Employers needs<br>Leadership, Team Spirit &<br>Initiative. | Our principal always motivates the faculties to be innovative and develop leadership skills among themselves. |
| 3. | Increase cleanliness of Toilets<br>/ Washrooms              | The suggestion is forwarded to the College<br>Development Committee & Parent Institute.                       |