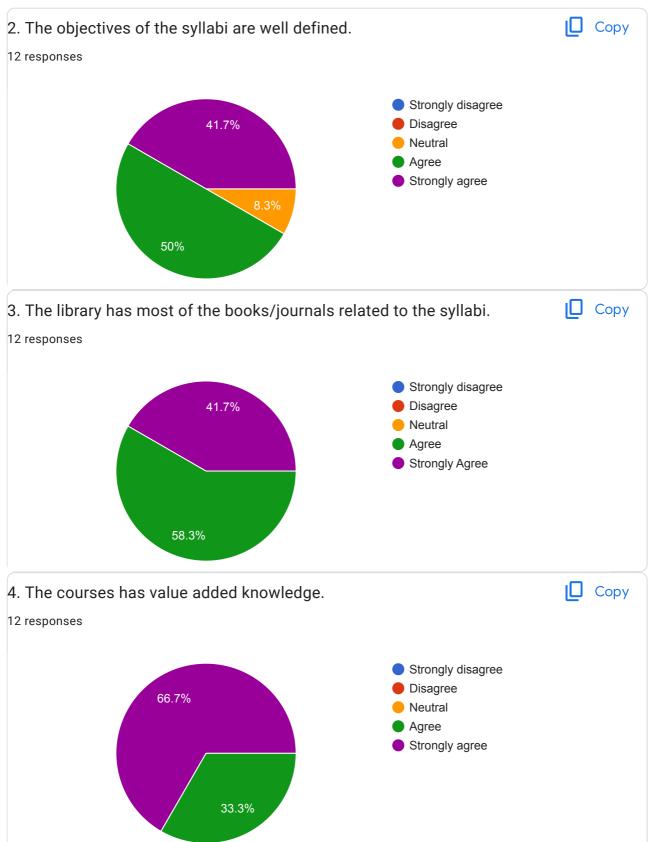

## Teacher's Feedback Form

12 responses

#### **Publish analytics**

#### Email

12 responses

kangayu007@Gmail.com.

smitadhikale77@gmail.com

Bhavanasks06@gmail.com

swapnilsfhstc@gmail.com

mkatkade24@gmail.com

pkpawar145@gmail.Com